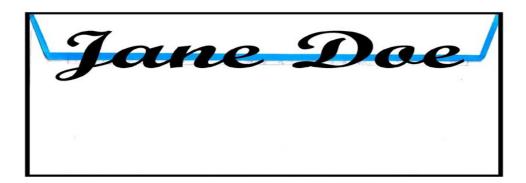

#### Q. Where do my personal references sign the envelope?

A. Your personal reference needs to sign his/her signature over the back of the envelope across the seal line. In the illustration below, Jane Doe is acting as a personal reference and is submitting a Personal Reference Form. She signs her name "Jane Doe" on the back of the envelope, over the line formed by the seal. In order to be accepted, all Personal Reference Forms must be received in sealed envelopes, signed by the personal reference in this way.