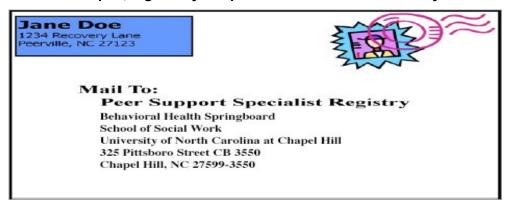

#### Q. Where do my personal references sign the envelope?

A. Your personal reference needs to sign his/her signature over the back of the envelope across the seal line. In the illustration below, Jane Doe is acting as a personal reference and is submitting a Personal Reference Form. She signs her name "Jane Doe" on the back of the envelope, over the line formed by the seal. In order to be accepted, all Personal Reference Forms must be received in sealed envelopes, signed by the personal reference in this way.